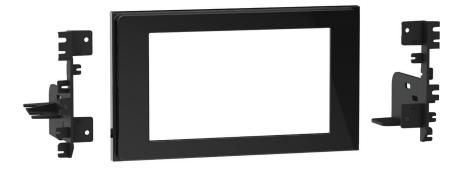

#### KIT COMPONENTS

- Radio trim panel
- Radio brackets
- #8 x 3/8" Phillips screws (4)
- #4 x 3/8" Phillips screws (4)