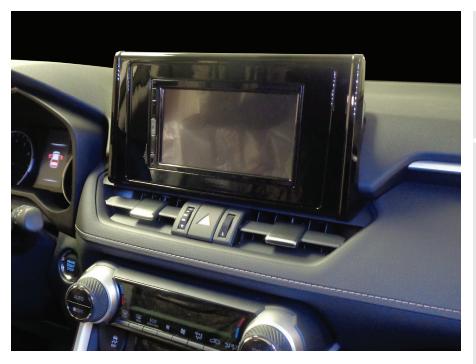

# Toyota **RAV4 2019-Up**Visit MetraOnline.com for more detailed information about the product and

up-to-date vehicle specific applications.

ISO DDIN radio provision \*

Painted gloss black

- \* Designed for ISO DDIN radios which have an "L" shaped chassis design with the radio chassis at the bottom of the screen. Compatible with Pioneer modular radios
- † Refer to the radio manufacturer for current models

#### KIT COMPONENTS

- Radio trim panel
- Radio brackets
- #8 x 3/8" Phillips screws (4)
- #4 x 3/8" Phillips screws (4)